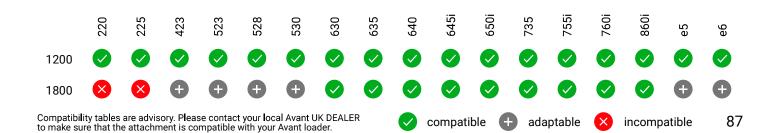

Attention: the loader must be equipped with double acting rear auxiliary hydraulics outlet and trailer coupling.

Option: Road traffic kit A450705 (Requires the optional 7-pin trailer socket A418817 on the loader, see page 33) Extra side set (A45193) for 1.200 kg model