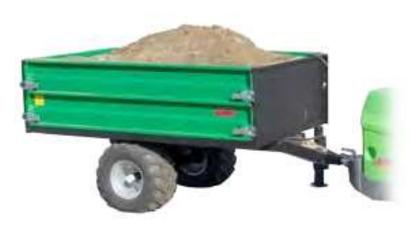

## **Tipping trailer**

Avant tipping trailer is available in two models: with carrying capacity of 1200 kg or 1800 kg. Both are equipped with hydraulic tipping. All sides can be removed if necessary. Extra side set is available as an option for the smaller model, on the bigger model it is standard.

## **Electric Machine Compatible**

- Robust and versatile tipping trailers, well suited both for earthmoving and for lighter jobs
- All sides can be removed if necessary – giving a completely flat and even bed
- Hydraulic tipping on both models
- Equipped with 5 bolt wheel hubs
- Both models equipped with a swivel hitch (rotating trailer coupling)

| Model       | 1200       | 1800         |
|-------------|------------|--------------|
| Max. Load   | 1200 kg    | 1800 kg      |
| Width       | 1125 mm    | 1350 mm      |
| Length      | 1710 mm    | 2240 mm      |
| Tyre size   | 23x8,50-12 | 320/60-12 HD |
| Side height | 280 mm     | 560 mm       |
| Product no  | A450448    | A450459      |