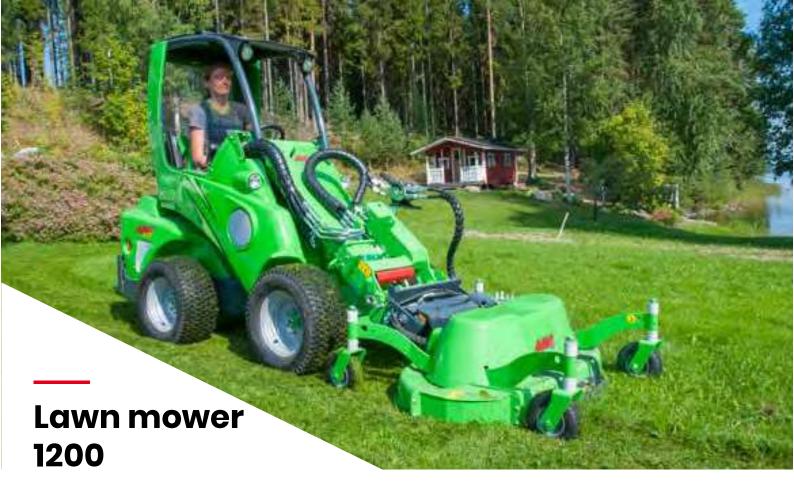

The lawn mower 1200 is a robust and efficient mower deck. It is equipped with the Optifloat® floating system, developed by Avant, which guarantees optimal touch with the ground also on uneven lawns. Two indicator arrows on the quick attach plate make adjustment of the floating very easy: when the mower is on level surface and the arrows meet, Optifloat® is adjusted correctly. The mower is also equipped with a safety valve which stops the blades when the mower is lifted off the ground. The deck is made of stamped steel. This makes mowing more efficient and the grass clippings don't get stuck on the deck so easily.

The mower is mulching type as standard. Side discharge kit is available as an option.

- Optifloat® floating system guarantees easy operation and good mowing result also on uneven lawns
- Safety valve stops the blades when the mower is lifted off the ground
- Thanks to stamped steel deck mowing is more efficient and the deck stays cleaner