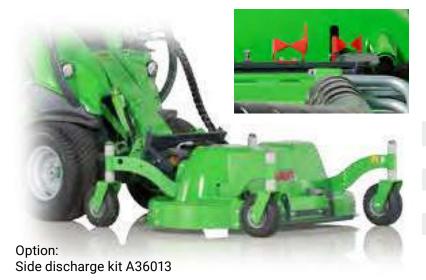

The mower is mulching type as standard. Side discharge kit is available as an option.

- Optifloat® floating system guarantees easy operation and good mowing result also on uneven lawns
- Safety valve stops the blades when the mower is lifted off the ground
- Thanks to stamped steel deck mowing is more efficient and the deck stays cleaner